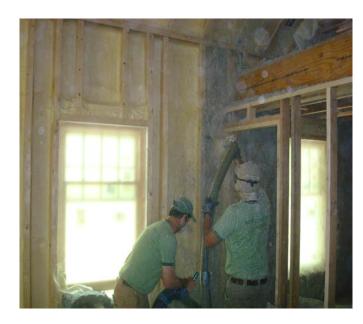

#### GREEN

Cellu-Spray is a company dedicated to providing the safest, most effective insulation available. With over 25 years of experience creating and repairing buildings across the Northeast we are **thermal envelope experts.** 