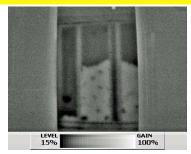

## SAFE

**Above:** Infrared scan of poorly installed, mice ridden, ineffective insulation. **Below:** Cellu-Spray fixing a similar problem.

413-584-3700